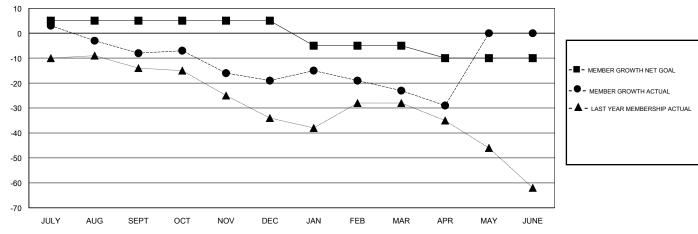

# LOCATION ENGLAND

**GMT CA** 

| Clubs                 |               |           |               | Members               |                           |                         |                                              |
|-----------------------|---------------|-----------|---------------|-----------------------|---------------------------|-------------------------|----------------------------------------------|
| RESULTS FOR 2017-2018 |               |           |               | RESULTS FOR 2017-2018 |                           |                         |                                              |
| QUARTER               | NEW CLUB GOAL | NEW CLUBS | DROPPED CLUBS | QUARTER               | MEMBER GROWTH NET<br>GOAL | MEMBER GROWTH<br>ACTUAL | DROPPED MEMBERS ACTUAL (including transfers) |
| JULY/AUG/SEPT         | 0             | 0         | 1             | JULY/AUG/SEPT         | 5                         | 19                      | 25                                           |
| OCT/NOV/DEC           | 0             | 0         | 0             | OCT/NOV/DEC           | 0                         | 19                      | 26                                           |
| JAN/FEB/MAR           | 0             | 0         | 0             | JAN/FEB/MAR           | -10                       | 20                      | 22                                           |
| APR/MAY/JUNE          | 0             | 0         | 0             | APR/MAY/JUNE          | -5                        | 5                       | 10                                           |

### GOALS AND ACTUAL MEMBERS CUMULATIVE

| DROPPED CLUBS: 1  DROPPED MEMBERS |    | 21 CLUBS OF 47 ADDED 1 OR MORE NEW MEMBERS | GENDER DISTRIBUTION  MALE 674 (75.65%)  FEMALE 217 (24.35%)  Women Percentage Fiscal Year Goal: 24% |    |  |
|-----------------------------------|----|--------------------------------------------|-----------------------------------------------------------------------------------------------------|----|--|
| DECEASED                          | 20 | CLICK HERE FOR CUMULATIVE                  | TOTAL FAMILY UNIT MEMBERS                                                                           |    |  |
| CLUB CANCELLED                    | 0  | MEMBERSHIP DATA                            |                                                                                                     |    |  |
| OTHER                             | 63 |                                            | FAMILY MEMBERS PAYING HALF  DUES                                                                    | 55 |  |
| TOTAL                             | 83 |                                            |                                                                                                     |    |  |